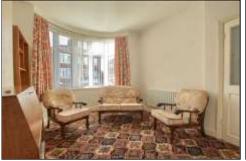

#### ENTRANCE HALL - 2.08m x 2.82m (6'10" x 9'3")

With staircase to the first floor, radiator, and storage cupboard under the stairs.

**LOUNGE** - **3.56m x 2.82m (11'8" x 9'3")** With radiator.

**DINING ROOM** - **5.2m** x **3.25m** (17'1" x 10'8") With radiator and two storage cupboards.