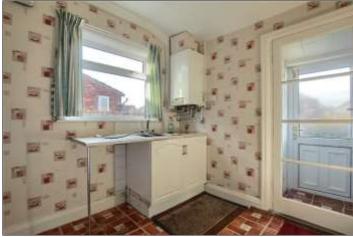

## KITCHEN - 3.12m x 1.96m (10'3" x 6'5")

With white wall, drawer, and floor units, roll edge worktop, space for electric cooker, space for washing machine, stainless steel sink and radiator.

LOBBY - With door to the rear garden.

WC - 1.65m x 0.91m (5'5" x 3') With close coupled WC.