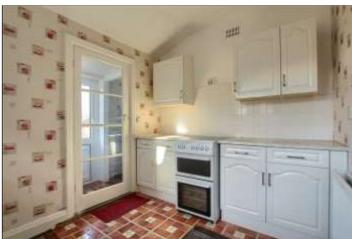

## KITCHEN - 3.12m x 1.96m (10'3" x 6'5")

With white wall, drawer, and floor units, roll edge worktop, space for electric cooker, space for washing machine, stainless steel sink and radiator.

LOBBY - With door to the rear garden.