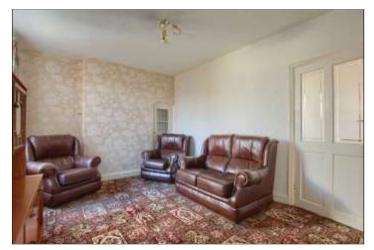

#### ENTRANCE HALL - 2.08m x 2.82m (6'10" x 9'3")

With staircase to the first floor, radiator, and storage cupboard under the stairs.

**LOUNGE** - **3.56m x 2.82m (11'8" x 9'3")** With radiator.

**DINING ROOM** - **5.2m** x **3.25m** (17'1" x 10'8") With radiator and two storage cupboards.