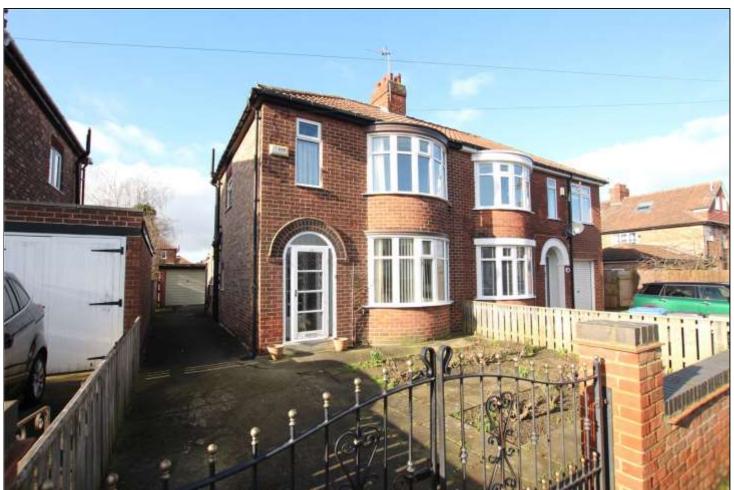

# RIDLEY AVENUE, ACKLAM, MIDDLESBROUGH, TS5 7AR

- Ripe For a Refurb!
- West Facing Rear Garden
- Chain Free Sale
- Detached Garage

- ▲ Low Maintenance Rear Garden
- Off Street Parking
- Blank Canvas to Turn into Your Ideal Family Home

£149,950

Ripe for a refurb! Sure to be of interest to young couples looking to get stuck into a great project!

Located near some good schooling and shops it really is the perfect family area.

The property comprises entrance hall, sitting room, dining room and kitchen and ground floor WC. On the first floor there are three bedrooms and a bathroom. Externally there's off street parking to the front and a west facing rear garden.

## **EXTERNALLY**

**PARKING, GARAGE & GARDEN** - To the front there is off street parking leading to the garage and to the rear there is a fence enclosed low maintenance garden with patio area.

**AGENTS REF:** - TM/LS/NUN240128/15022024