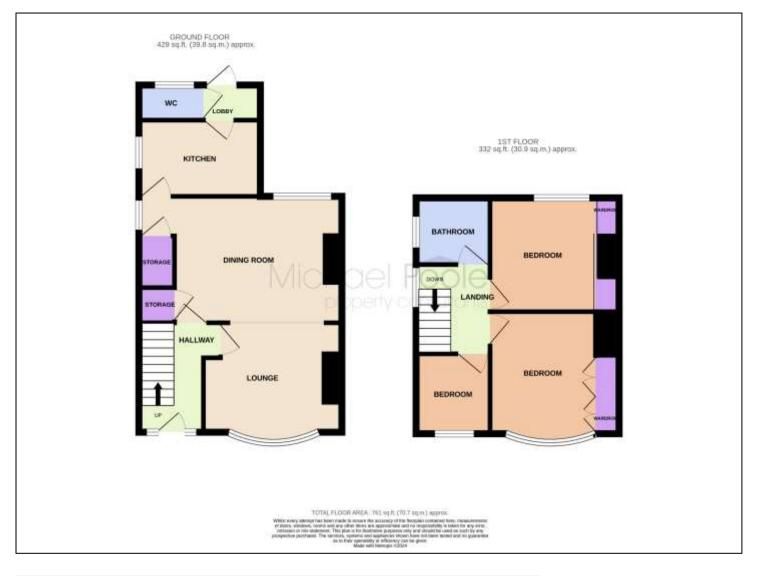

## KITCHEN - 3.12m x 1.96m (10'3" x 6'5")

With white wall, drawer, and floor units, roll edge worktop, space for electric cooker, space for washing machine, stainless steel sink and radiator.

LOBBY - With door to the rear garden.

WC - 1.65m x 0.91m (5'5" x 3') With close coupled WC.

# **GROUND FLOOR**

#### ENTRANCE HALL - 2.08m x 2.82m (6'10" x 9'3")

With staircase to the first floor, radiator, and storage cupboard under the stairs.

**LOUNGE** - **3.56m x 2.82m (11'8" x 9'3")** With radiator.

**DINING ROOM** - **5.2m** x **3.25m** (17'1" x 10'8") With radiator and two storage cupboards.

### **FIRST FLOOR**

**LANDING** - With loft access.

**BEDROOM ONE** - **2.72m** x **3.12m** (**8**'11" x **10**'3") With radiator and storage cupboard.

**BEDROOM TWO - 2.72m x 2.92m (8'11" x 9'7")** With radiator and storage cupboard.

BEDROOM THREE - 1.9m x 2.06m (6'3" x 6'9") With radiator.

**TO VIEW:** Tel: 01642 254222 64-66 Borough Road, Middlesbrough, T\$1 2JH

#### BATHROOM - 1.9m x 1.7m (6'3" x 5'7")

Comprising close coupled WC, pedestal wash hand basin, bath with Triton electric shower unit, towel radiator and tiled walls.

## **EXTERNALLY**

**PARKING, GARAGE & GARDEN** - To the front there is off street parking leading to the garage and to the rear there is a fence enclosed low maintenance garden with patio area.

**AGENTS REF:** - TM/LS/NUN240128/15022024