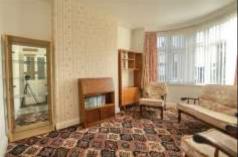

#### ENTRANCE HALL - 2.08m x 2.82m (6'10" x 9'3")

With staircase to the first floor, radiator, and storage cupboard under the stairs.

**LOUNGE** - **3.56m x 2.82m (11'8" x 9'3")** With radiator.

**DINING ROOM** - **5.2m** x **3.25m** (17'1" x 10'8") With radiator and two storage cupboards.