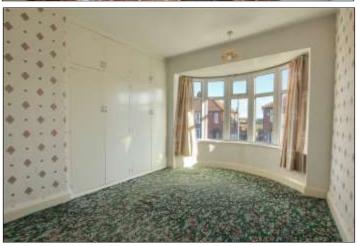

### **FIRST FLOOR**

**LANDING** - With loft access.

**BEDROOM ONE** - **2.72m** x **3.12m** (**8**'11" x **10**'3") With radiator and storage cupboard.

**BEDROOM TWO - 2.72m x 2.92m (8'11" x 9'7")** With radiator and storage cupboard.