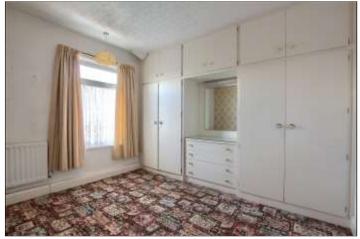

### **FIRST FLOOR**

**LANDING** - With loft access.

**BEDROOM ONE** - **2.72m** x **3.12m** (**8**'11" x **10**'3") With radiator and storage cupboard.

**BEDROOM TWO - 2.72m x 2.92m (8'11" x 9'7")** With radiator and storage cupboard.